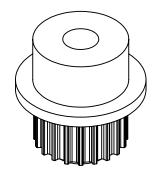

## PLASTOCK ® Manufactured by Putnam Precision Molding

www.plastock.biz © 2010 Putnam Precision Molding Part Number: 20T0800SF

**Part Description:** 

.0800" Pitch (MXL) Timing Belt Pulleys For Belts up to 1/4" Wide