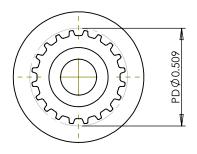

## PLASTOCK ® Manufactured by Putnam Precision Molding

www.plastock.biz © 2010 Putnam Precision Molding Part Number: 20T0800SF

**Part Description:** 

.0800" Pitch (MXL) Timing Belt Pulleys For Belts up to 1/4" Wide