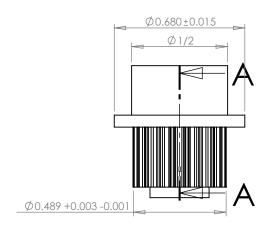

## **SECTION A-A**

## PLASTOCK ® Manufactured by Putnam Precision Molding

www.plastock.biz © 2010 Putnam Precision Molding Part Number: 20T0800SF

**Part Description:** 

.0800" Pitch (MXL) Timing Belt Pulleys For Belts up to 1/4" Wide

Dimensions are in inches Tolerances: Fractional <u>+</u> 0.015

PROPRIETARY AND CONFIDENTIAL:

THE INFORMATION CONTAINED IN THIS DRAWING IS THE SOLE PROPERTY OF PUTNAM PRECISION MOLDING. ANY REPRODUCTION IN PART OR AS A WHOLE WITHOUT THE WRITTEN PERMISSION OF PUTNAM PRECISION MOLDING IS PROHIBITED. INFORMATION IN THIS DRAWING IS PROVIDED FOR REFERENCE ONLY.