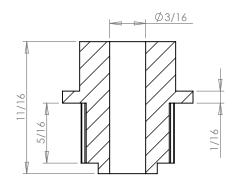

## PLASTOCK ® Manufactured by Putnam Precision Molding

www.plastock.biz © 2010 Putnam Precision Molding Part Number: 20T0800SF

**Part Description:** 

.0800" Pitch (MXL) Timing Belt Pulleys For Belts up to 1/4" Wide

Dimensions are in inches Tolerances: Fractional <u>+</u> 0.015

PROPRIETARY AND CONFIDENTIAL:

THE INFORMATION CONTAINED IN THIS DRAWING IS THE SOLE PROPERTY OF PUTNAM PRECISION MOLDING. ANY REPRODUCTION IN PART OR AS A WHOLE WITHOUT THE WRITTEN PERMISSION OF PUTNAM PRECISION MOLDING IS PROHIBITED. INFORMATION IN THIS DRAWING IS PROVIDED FOR REFERENCE ONLY.